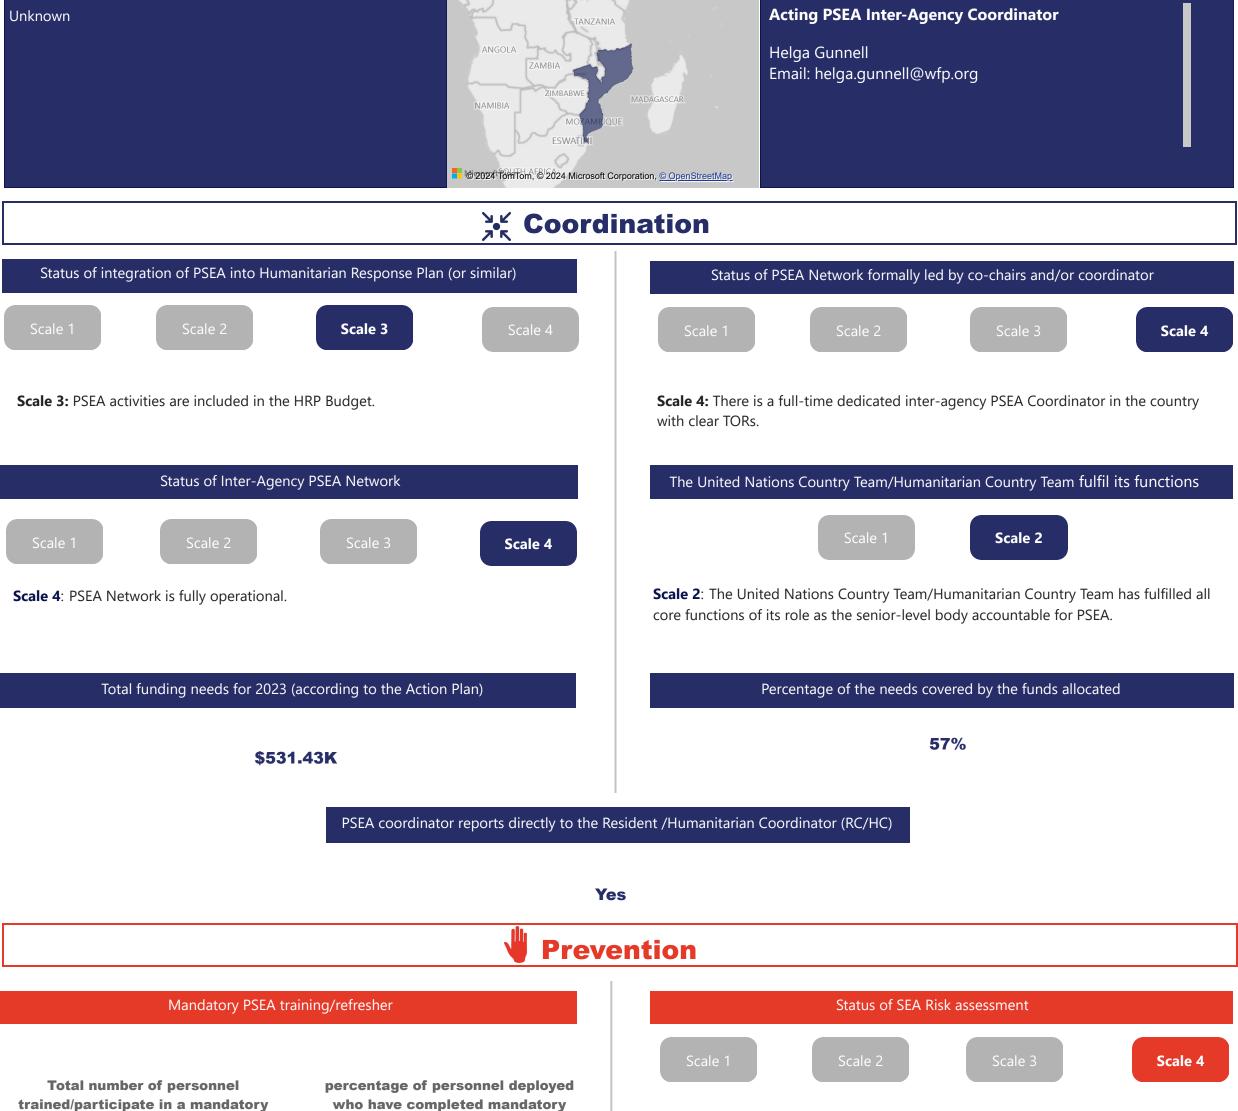

# **Contact Information**

Scale 4: Findings from the assessment have been presented to UNCT/HCT and have informed strategies and the Action Plan.