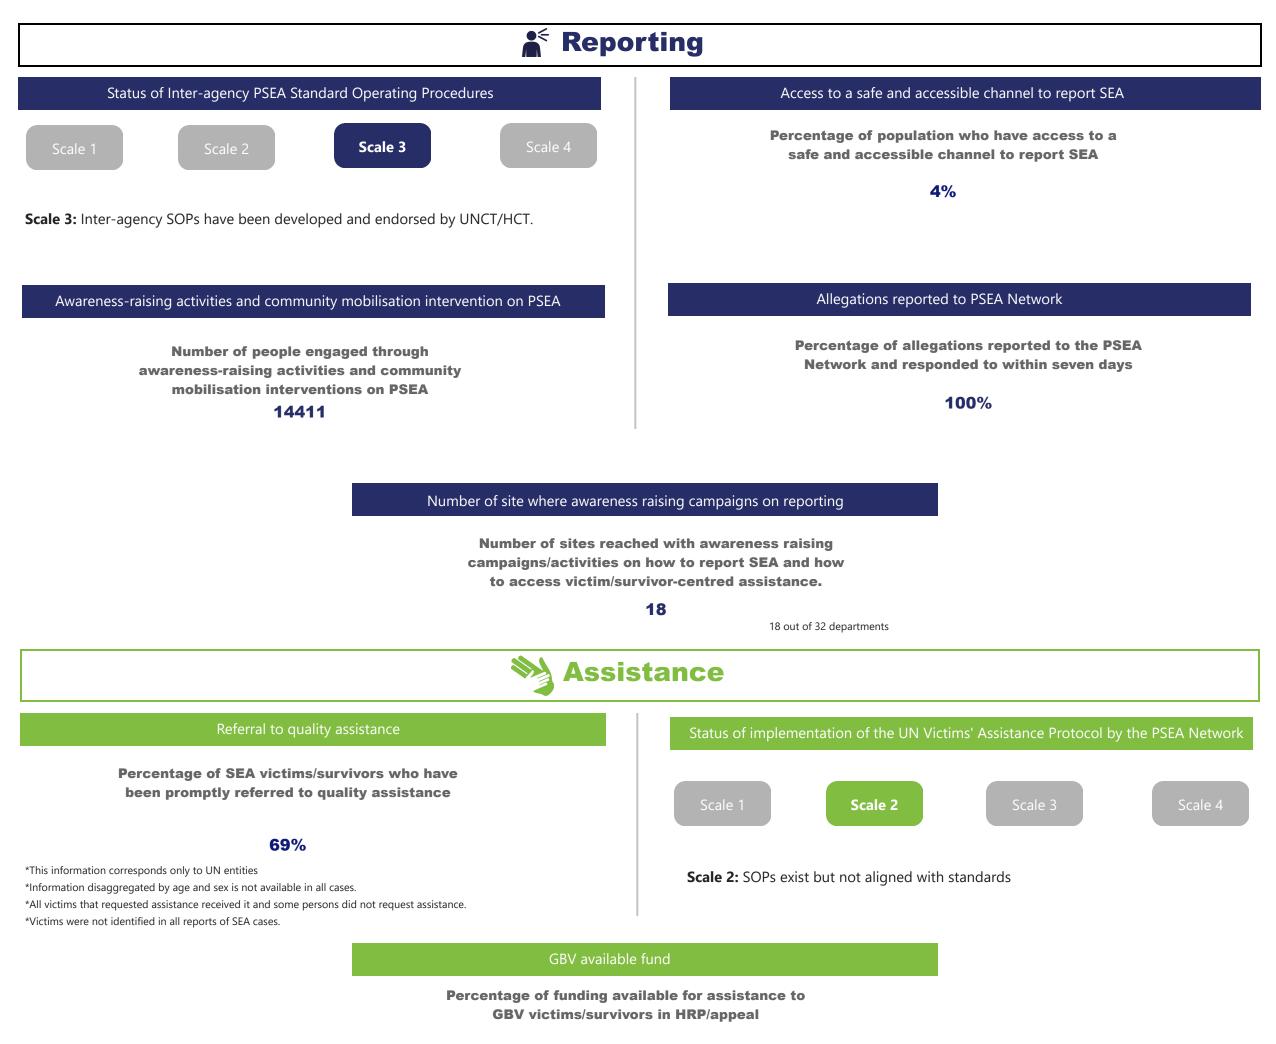

#### Accountability ×

## PSEA Network members have personnel trained on SEA investigations

Number of PSEA Network members have personnel trained on SEA guidelines and protocols for victim/survivor-centred investigations

2

**Percentage of PSEA Network members have** personnel trained on SEA guidelines and protocols for victim/survivor-centred investigations

4%

#### Victims/survivors who are informed of the outcome of the investigations

Percentage of victims/survivors who are informed of the outcome of the investigations

#### **Not Available**

Partners capacity based on UN implementing partner PSEA capacity assessment

Percentage of implementing partners assessed as having medium or full capacity based on UN **Implementing Partner PSEA Capacity Assessment** 

## **Not Available**