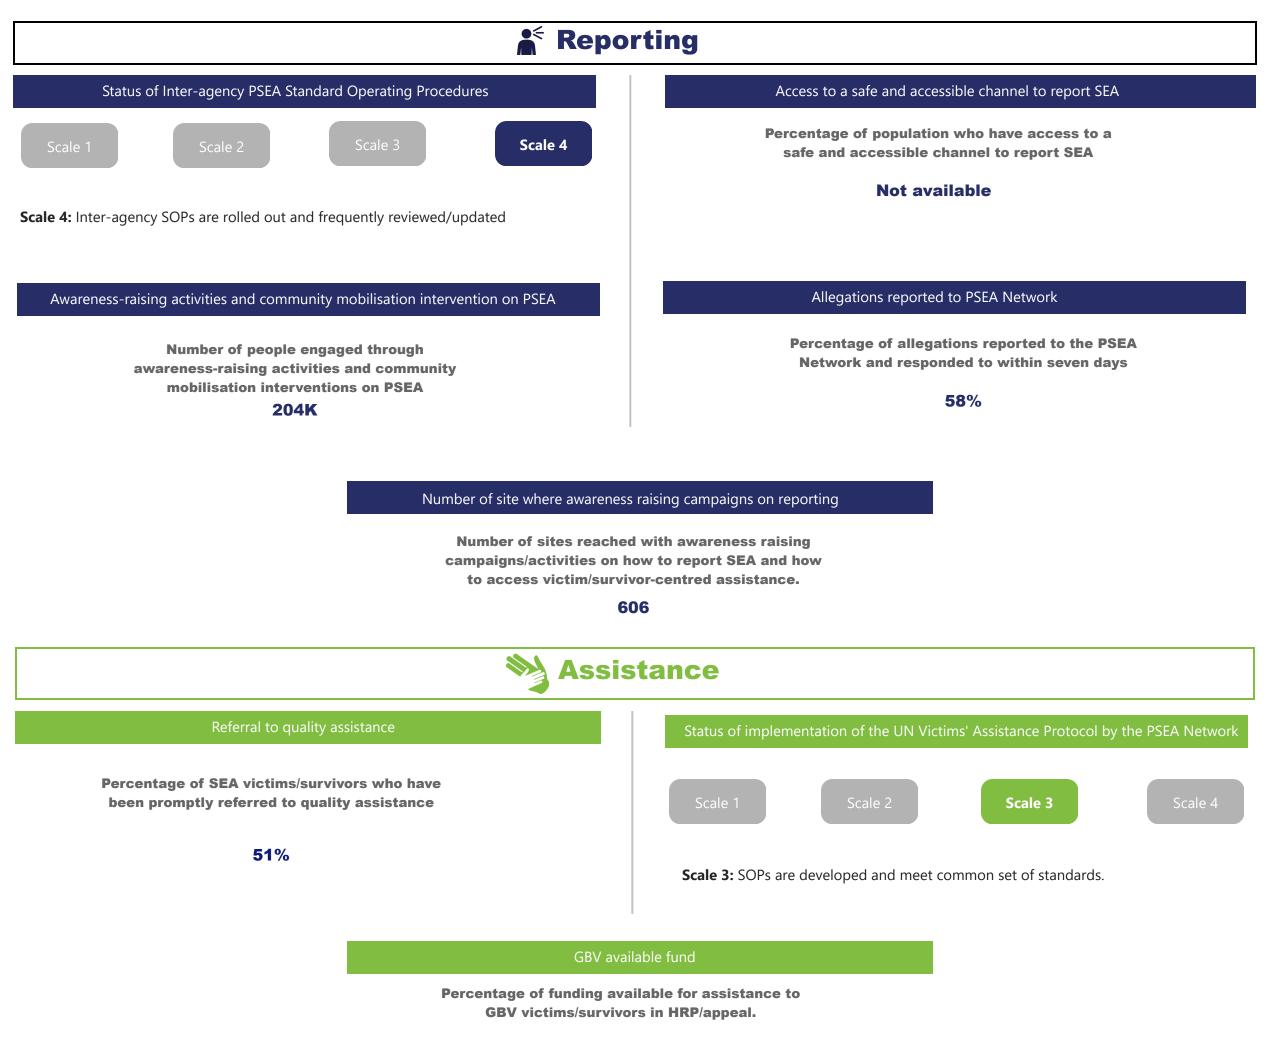

Scale 1: There has been no evaluation/assessment of any type carried out on SEA risks in 2022.



## Accountability X

## PSEA Network members have personnel trained on SEA investigations

Number of PSEA Network members have personnel trained on SEA guidelines and protocols for victim/survivor-centred investigations

## 15

Percentage of PSEA Network members have personnel trained on SEA guidelines and protocols for victim/survivor-centred investigations

## 83%

Victims/survivors who are informed of the outcome of the investigations

Percentage of victims/survivors who are informed of the outcome of the investigations

**5%** 

Partners capacity based on UN implementing partner PSEA capacity assessment

Percentage of implementing partners assessed as having medium or full capacity based on UN **Implementing Partner PSEA Capacity Assessment** 

100%