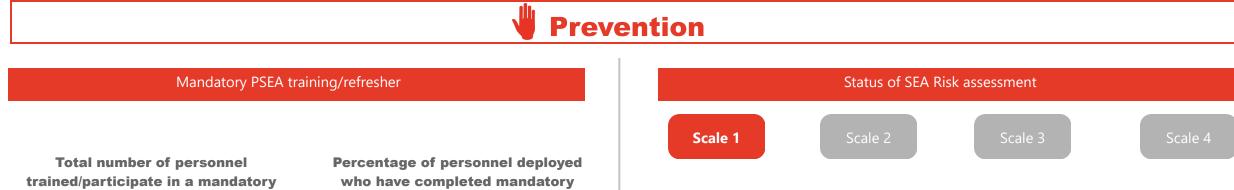

Scale 1: There has been no evaluation/assessment of any type carried out on SEA risks in 2022.