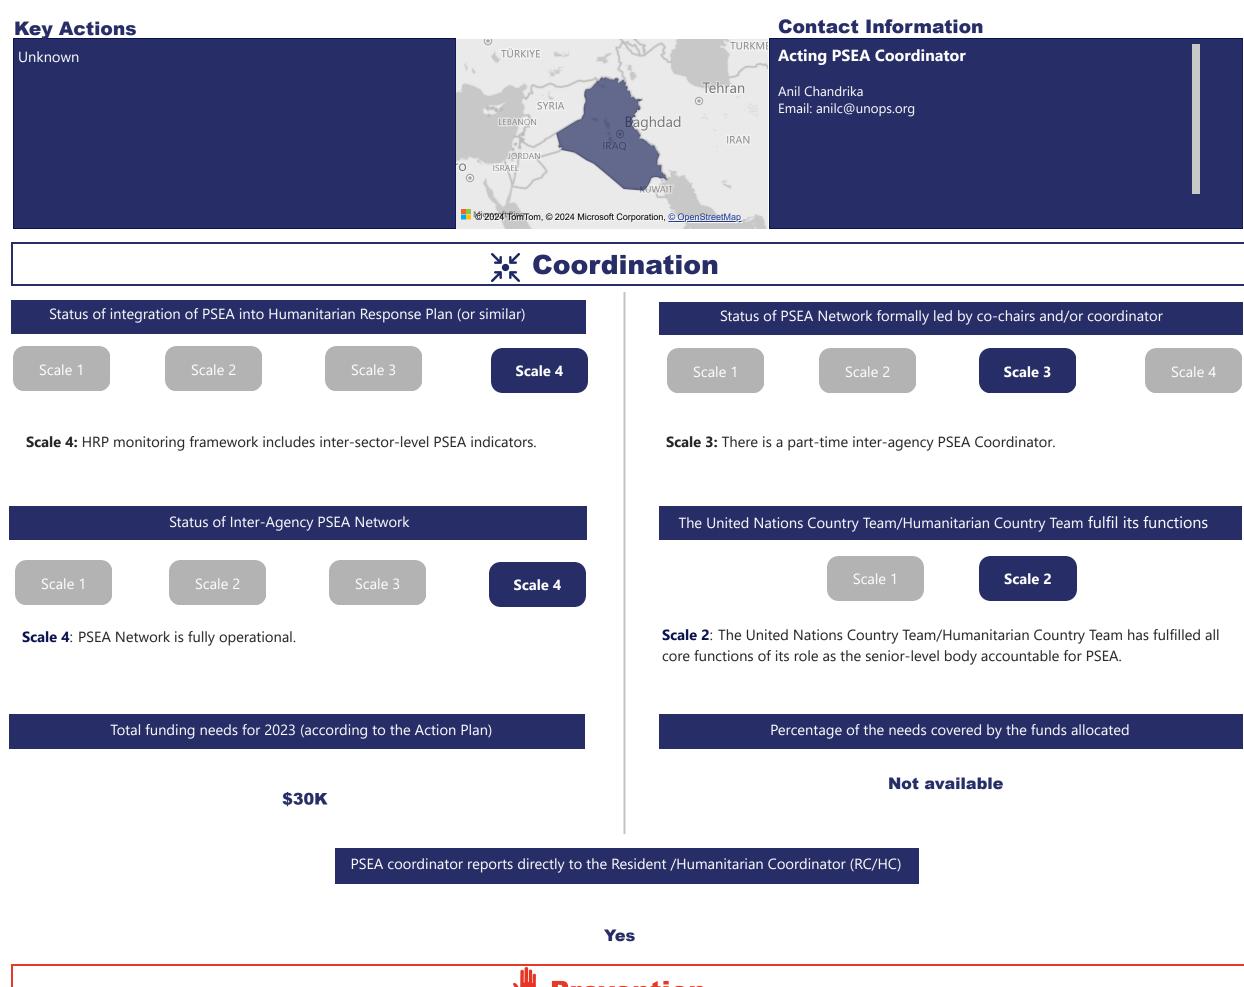

Scale 1: There has been no evaluation/assessment of any type carried out on SEA risks in 2022.



## Accountability X

## PSEA Network members have personnel trained on SEA investigations

Number of PSEA Network members have personnel trained on SEA guidelines and protocols for victim/survivor-centred investigations

## 15

Percentage of PSEA Network members have personnel trained on SEA guidelines and protocols for victim/survivor-centred investigations

## 83%

Victims/survivors who are informed of the outcome of the investigations

Percentage of victims/survivors who are informed of the outcome of the investigations

**5%** 

Partners capacity based on UN implementing partner PSEA capacity assessment

Percentage of implementing partners assessed as having medium or full capacity b